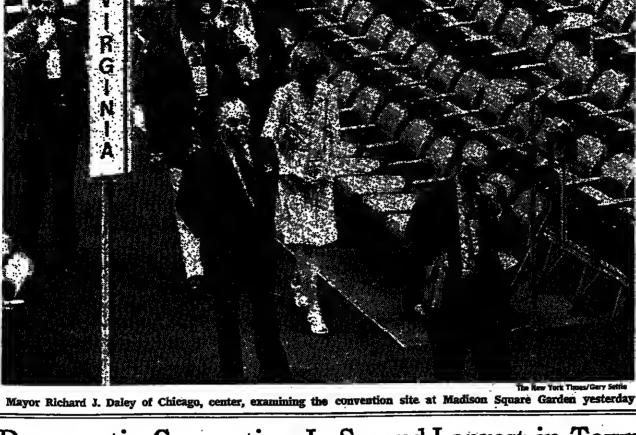

# Largest Harvest of Corn NEW YORK SLOWS DEMOCRATS MEET, STRAUSS ASKS Is Forecast in U.S. Report POPULATION LOSS, AN END OF VEADS OF NIVON FORD AN END OF 'YEARS OF NIXON-FORD'; BEAME AND CAREY JOIN IN ATTACK

Delegates waiting to be seated as Robert S. Strauss, Democratic national chairman, prepared to open the convention